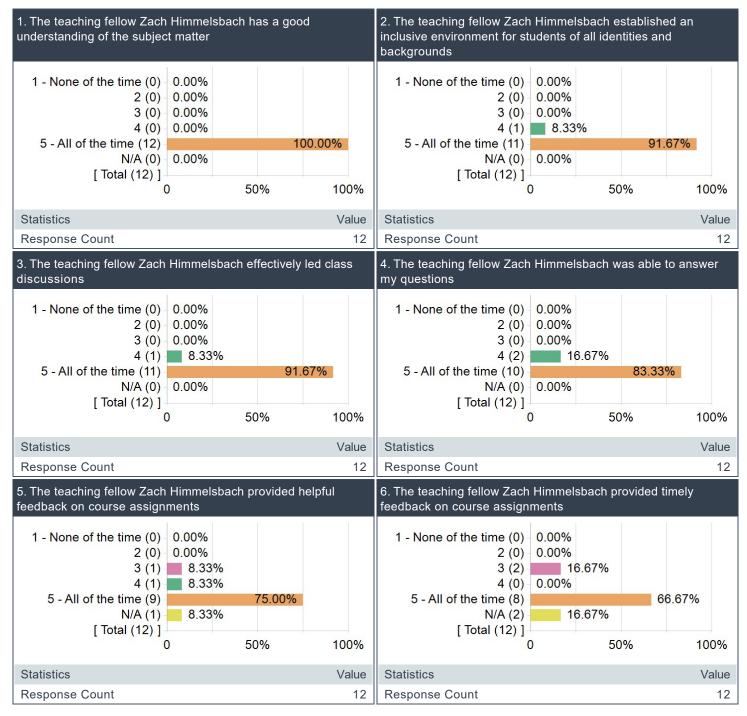

## **Teaching Fellow Questions**

|                                                                                                                                                                                                                                                                                                                                                                                                                                                                                                                                                                                                                                                                                                                                                                                                                                                                                                                                                                                                                                                                                                                                                                                                                                                                                                                                                                                                                                                                                                                                                                                                                                                                                                                                                                                                                                                                                                                                                                                                                                                                                                                                                                                                                                                                                                                                                                                                                                                                                                                                                                                                                                                                                                                        |                    |                       | 8. The teaching fellow Zach Himmelsbach responded to students respectfully                                                 |                                  |                       |       |
|------------------------------------------------------------------------------------------------------------------------------------------------------------------------------------------------------------------------------------------------------------------------------------------------------------------------------------------------------------------------------------------------------------------------------------------------------------------------------------------------------------------------------------------------------------------------------------------------------------------------------------------------------------------------------------------------------------------------------------------------------------------------------------------------------------------------------------------------------------------------------------------------------------------------------------------------------------------------------------------------------------------------------------------------------------------------------------------------------------------------------------------------------------------------------------------------------------------------------------------------------------------------------------------------------------------------------------------------------------------------------------------------------------------------------------------------------------------------------------------------------------------------------------------------------------------------------------------------------------------------------------------------------------------------------------------------------------------------------------------------------------------------------------------------------------------------------------------------------------------------------------------------------------------------------------------------------------------------------------------------------------------------------------------------------------------------------------------------------------------------------------------------------------------------------------------------------------------------------------------------------------------------------------------------------------------------------------------------------------------------------------------------------------------------------------------------------------------------------------------------------------------------------------------------------------------------------------------------------------------------------------------------------------------------------------------------------------------------|--------------------|-----------------------|----------------------------------------------------------------------------------------------------------------------------|----------------------------------|-----------------------|-------|
| 1 - None of the time (0)<br>2 (0)<br>3 (0)<br>4 (3)<br>5 - All of the time (8)<br>N/A (1)<br>[ Total (12) ]<br>0<br>0.00%<br>0.00%<br>0.00%<br>0.00%<br>0.00%<br>0.00%<br>0.00%<br>0.00%<br>0.00%<br>0.00%<br>0.00%<br>0.00%<br>0.00%<br>0.00%<br>0.00%<br>0.00%<br>0.00%<br>0.00%<br>0.00%<br>0.00%<br>0.00%<br>0.00%<br>0.00%<br>0.00%<br>0.00%<br>0.00%<br>0.00%<br>0.00%<br>0.00%<br>0.00%<br>0.00%<br>0.00%<br>0.00%<br>0.00%<br>0.00%<br>0.00%<br>0.00%<br>0.00%<br>0.00%<br>0.00%<br>0.00%<br>0.00%<br>0.00%<br>0.00%<br>0.00%<br>0.00%<br>0.00%<br>0.00%<br>0.00%<br>0.00%<br>0.00%<br>0.00%<br>0.00%<br>0.00%<br>0.00%<br>0.00%<br>0.00%<br>0.00%<br>0.00%<br>0.00%<br>0.00%<br>0.00%<br>0.00%<br>0.00%<br>0.00%<br>0.00%<br>0.00%<br>0.00%<br>0.00%<br>0.00%<br>0.00%<br>0.00%<br>0.00%<br>0.00%<br>0.00%<br>0.00%<br>0.00%<br>0.00%<br>0.00%<br>0.00%<br>0.00%<br>0.00%<br>0.00%<br>0.00%<br>0.00%<br>0.00%<br>0.00%<br>0.00%<br>0.00%<br>0.00%<br>0.00%<br>0.00%<br>0.00%<br>0.00%<br>0.00%<br>0.00%<br>0.00%<br>0.00%<br>0.00%<br>0.00%<br>0.00%<br>0.00%<br>0.00%<br>0.00%<br>0.00%<br>0.00%<br>0.00%<br>0.00%<br>0.00%<br>0.00%<br>0.00%<br>0.00%<br>0.00%<br>0.00%<br>0.00%<br>0.00%<br>0.00%<br>0.00%<br>0.00%<br>0.00%<br>0.00%<br>0.00%<br>0.00%<br>0.00%<br>0.00%<br>0.00%<br>0.00%<br>0.00%<br>0.00%<br>0.00%<br>0.00%<br>0.00%<br>0.00%<br>0.00%<br>0.00%<br>0.00%<br>0.00%<br>0.00%<br>0.00%<br>0.00%<br>0.00%<br>0.00%<br>0.00%<br>0.00%<br>0.00%<br>0.00%<br>0.00%<br>0.00%<br>0.00%<br>0.00%<br>0.00%<br>0.00%<br>0.00%<br>0.00%<br>0.00%<br>0.00%<br>0.00%<br>0.00%<br>0.00%<br>0.00%<br>0.00%<br>0.00%<br>0.00%<br>0.00%<br>0.00%<br>0.00%<br>0.00%<br>0.00%<br>0.00%<br>0.00%<br>0.00%<br>0.00%<br>0.00%<br>0.00%<br>0.00%<br>0.00%<br>0.00%<br>0.00%<br>0.00%<br>0.00%<br>0.00%<br>0.00%<br>0.00%<br>0.00%<br>0.00%<br>0.00%<br>0.00%<br>0.00%<br>0.00%<br>0.00%<br>0.00%<br>0.00%<br>0.00%<br>0.00%<br>0.00%<br>0.00%<br>0.00%<br>0.00%<br>0.00%<br>0.00%<br>0.00%<br>0.00%<br>0.00%<br>0.00%<br>0.00%<br>0.00%<br>0.00%<br>0.00%<br>0.00%<br>0.00%<br>0.00%<br>0.00%<br>0.00%<br>0.00%<br>0.00%<br>0.00%<br>0.00%<br>0.00%<br>0.00%<br>0.00%<br>0.00%<br>0.00%<br>0.00%<br>0.00%<br>0.00%<br>0.00%<br>0.00%<br>0.00%<br>0.00%<br>0.00%<br>0.00%<br>0.00%<br>0.00%<br>0.00%<br>0.00%<br>0.00%<br>0.00%<br>0.00%<br>0.00%<br>0.00%<br>0.00%<br>0.00%<br>0.00%<br>0.00%<br>0.00%<br>0.00%<br>0.00%<br>0.00%<br>0.00%<br>0.00%<br>0.00%<br>0.00%<br>0.00%<br>0.00%<br>0.00%<br>0.00%<br>0.00%<br>0.00%<br>0.00%<br>0.00%<br>0.00%<br>0.00%<br>0.00%<br>0.00%<br>0.00%<br>0.00%<br>0.00%<br>0.00%<br>0.00%<br>0.00%<br>0.00%<br>0.00%<br>0.00%<br>0.00%<br>0.00%<br>0.00%<br>0.00%<br>0.00% | 25.00%<br>%<br>50% | <b>66.67%</b><br>100% | 1 - None of the time (0) -<br>2 (0) -<br>3 (0) -<br>4 (1) -<br>5 - All of the time (11) -<br>N/A (0) -<br>[ Total (12) ] - | 0.00%<br>0.00%<br>8.33%<br>0.00% | 9 <sup>,</sup><br>50% | 1.67% |
| Statistics                                                                                                                                                                                                                                                                                                                                                                                                                                                                                                                                                                                                                                                                                                                                                                                                                                                                                                                                                                                                                                                                                                                                                                                                                                                                                                                                                                                                                                                                                                                                                                                                                                                                                                                                                                                                                                                                                                                                                                                                                                                                                                                                                                                                                                                                                                                                                                                                                                                                                                                                                                                                                                                                                                             |                    | Value                 | Statistics                                                                                                                 |                                  |                       | Value |
| Response Count                                                                                                                                                                                                                                                                                                                                                                                                                                                                                                                                                                                                                                                                                                                                                                                                                                                                                                                                                                                                                                                                                                                                                                                                                                                                                                                                                                                                                                                                                                                                                                                                                                                                                                                                                                                                                                                                                                                                                                                                                                                                                                                                                                                                                                                                                                                                                                                                                                                                                                                                                                                                                                                                                                         |                    | 12                    | Response Count                                                                                                             |                                  |                       | 12    |